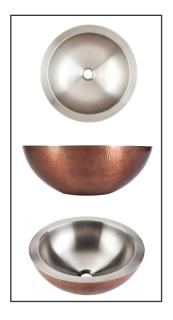

## Guadalupe Guadalupe Stainless and Antique Copper

(Formally FLW II)

Item: FLW-S

- Round hand hammered antique copper and stainless steel18 gauge
- Easy to clean and maintain
- Sound dampening panels and coating to reduce noise
- Rigorously tested to ensure no puddling or leaking
- Coordinating drain available
- Limited Lifetime Warranty