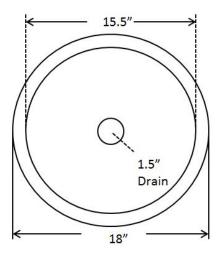

Dimensions: Outer 18" x 18", 6" depth Inner 15.5" x 10", 6" depth

For more information scan our QR code.

- iPhone open camera and hover over code click on pop-up and it will redirect you
- Andriod download QR app Lighting QR and follow instructions