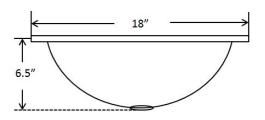

Dimensions: Outer 18" x 18", 6" depth Inner 15.5" x 10", 6" depth

For more information scan our QR code.

- iPhone open camera and hover over code click on pop-up and it will redirect you
- Andriod download QR app Lighting QR and follow instructions